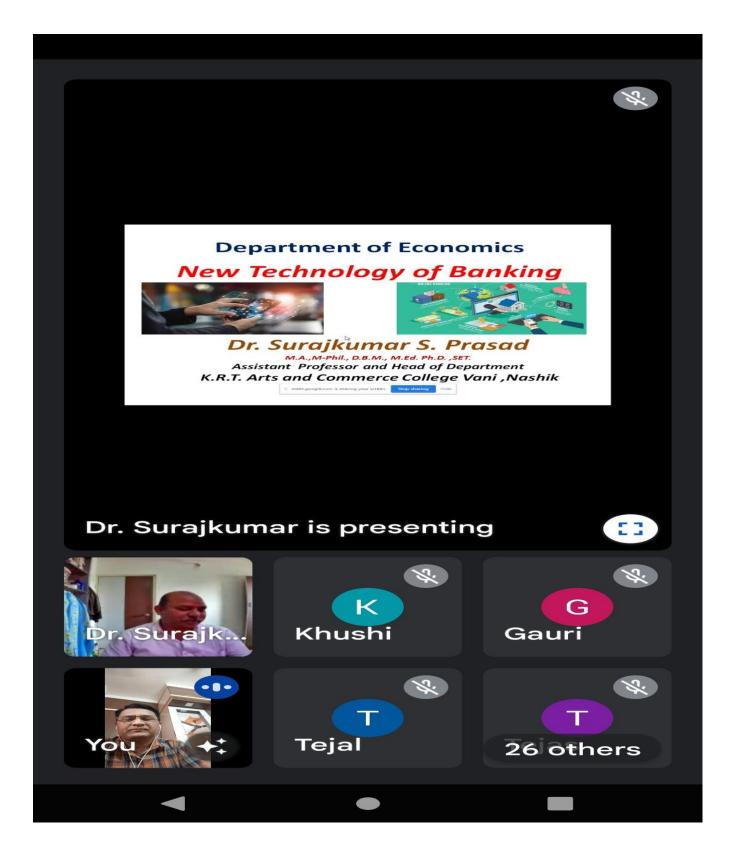

### 15 Course Contents:

Module-V- Money Market, Capital Market and New Technology of Banking: Money Market and Capital Market. Importance of New Technology, Innovative Banking, Service quality, Problems and Challenges of Banking Sector in India.