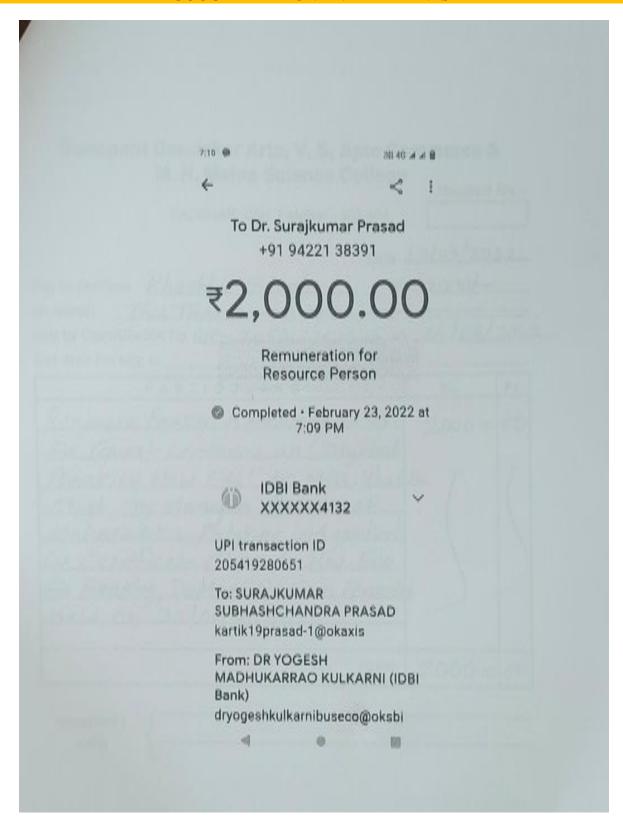

3. Mr. Mahesh M. Kurhekar

Chief Manager

Bank of Maharashtra, Branch Palghar (195), Manor Road, Palghar (West), Dist- Palghar-401404 (M.S.)

4. Miss. Khushbu Singh

Deputy Manager

Bank of Maharashtra, Branch Palghar (195), Manor Road, Palghar (West), Dist-Palghar-401404 (M.S.)